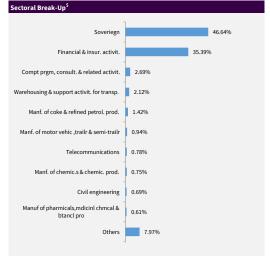

| Modified Duration <sup>®</sup> |          |
|--------------------------------|----------|
| Security Type                  | Duration |
| Fixed Income Investments       | 5.96     |

| Security Name                                          | Net Asset (%) |
|--------------------------------------------------------|---------------|
| Equities                                               | 18.73%        |
| HDFC Bank Ltd.                                         | 1.85%         |
| ICICI Bank Ltd.                                        | 1.60%         |
| Reliance Industries Ltd.                               | 1.32%         |
| Infosys Ltd.                                           | 1.17%         |
| Bharti Airtel Ltd.                                     | 0.78%         |
| Tata Consultancy Services Ltd.                         | 0.76%         |
| Larsen & Toubro Ltd.                                   | 0.69%         |
| State Bank of India                                    | 0.56%         |
| Axis Bank Ltd.                                         | 0.50%         |
| Kotak Mahindra Bank Ltd.                               | 0.45%         |
| Others                                                 | 9.05%         |
| Goverment Securities                                   | 46.64%        |
| 7.23% GOI 2039                                         | 10.32%        |
| 07.10% GOI 2034                                        | 6.58%         |
| 7.34% GS 2064                                          | 6.21%         |
| 7.42% HR SGS 2034                                      | 3.55%         |
| 7.26% MP SGS 2038                                      | 3.46%         |
| 7.52% HR SGS 2034                                      | 2.10%         |
| 7.44% TN SGS 2034                                      | 2.08%         |
| 7.42% TN SGS 2034                                      | 2%            |
| 6.62% GOI 2051                                         | 1.93%         |
| 7.70% AP SGS 2029                                      | 1.90%         |
| Others                                                 | 6.51%         |
| Corporate Bonds                                        | 31.04%        |
| 7.93 % LIC Housing Finance Ltd. 2027                   | 5.75%         |
| 8.43% Samman Capital Ltd 2028                          | 4.27%         |
| 6.45% ICICI Bank Ltd. Series DJU21LB 2028              | 4.14%         |
| 7.62% NABARD 2028                                      | 3.39%         |
| 7.95% HDFC BANK Ltd. 2026                              | 2.87%         |
| 7.58% NABARD 2026                                      | 2.67%         |
| 9.35% Adani Ports & SEZ Ltd. 2026                      | 2.01%         |
| 7.77% HDFC BANK LTD 2027                               | 1.97%         |
| 8.75% Shriram Finance 2026                             | 1.08%         |
| 6.75% Piramal Capital and Housing Finance Limited 2031 | 0.77%         |
| Others                                                 | 2.12%         |
| Cook and Manasi Mankata                                | 3.59%         |
| Cash and Money Markets                                 |               |