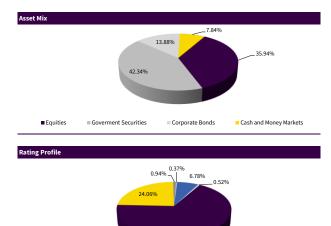

| Modified Duration <sup>#</sup> |          |
|--------------------------------|----------|
| Security Type                  | Duration |
| Fixed Income Investments       | 5.76     |

| Security Name                                          | Net Asset (%) |
|--------------------------------------------------------|---------------|
| Equities                                               | 35.94%        |
| HDFC Bank Ltd.                                         | 3.56%         |
| ICICI Bank Ltd.                                        | 3.07%         |
| Reliance Industries Ltd.                               | 2.53%         |
| Infosys Ltd.                                           | 2.24%         |
| Bharti Airtel Ltd.                                     | 1.50%         |
| Tata Consultancy Services Ltd.                         | 1.46%         |
| Larsen & Toubro Ltd.                                   | 1.32%         |
| State Bank of India                                    | 1.07%         |
| Axis Bank Ltd.                                         | 0.97%         |
| Kotak Mahindra Bank Ltd.                               | 0.87%         |
| Others                                                 | 17.35%        |
| Goverment Securities                                   | 42.34%        |
| 7.23% GOI 2039                                         | 7.39%         |
| 07.10% GOI 2034                                        | 5.58%         |
| 07.37% GOI 2028                                        | 4.46%         |
| 7.34% GS 2064                                          | 4.44%         |
| 7.70% AP SGS 2029                                      | 3.80%         |
| 7.26% MP SGS 2038                                      | 2.73%         |
| 7.34% TS SDL 2034                                      | 2.49%         |
| 7.42% HR SGS 2034                                      | 2.32%         |
| 7.52% HR SGS 2034                                      | 1.59%         |
| 6.62% GOI 2051                                         | 1.42%         |
| Others                                                 | 6.12%         |
| Corporate Bonds                                        | 13.88%        |
| 8.43% Samman Capital Ltd 2028                          | 4.26%         |
| 6.45% ICICI Bank Ltd. Series DJU21LB 2028              | 3.10%         |
| 7.93 % LIC Housing Finance Ltd. 2027                   | 2.15%         |
| 9.35% Adani Ports & SEZ Ltd. 2026                      | 1.09%         |
| 7.95% HDFC BANK Ltd. 2026                              | 1.07%         |
| 7.58% NABARD 2026                                      | 1.07%         |
| 9.00% Reliance Capital NCD 2026                        | 0.59%         |
| 9.20% Shriram Finance 2026                             | 0.32%         |
| 6.75% Piramal Capital and Housing Finance Limited 2031 | 0.23%         |
| Cash and Money Markets                                 | 7.84%         |
| Portfolio Total                                        | 100.00%       |
| Fund Annexure Details (Other Than Top 10 Securities)   |               |

D

\$Sector Classification is as per National Industrial Classification ( All Economic Activities) -2008 NIC

AAA

SOVEREIGN

\*\*Benchmark return has been computed by applying benchmark weightages on CRISIL Composite Bond Index and NIFTY 50 INDEX #Duration of Fixed Income Investments is a measure of sensitivity of the assets price to interest rate movement. Shorter the duration lesser is the sensitivity due to movement in interest rates.

AA-

AA

AA+