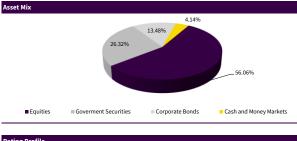

| Modified Duration"       |          |  |
|--------------------------|----------|--|
| Security Type            | Duration |  |
| Fixed Income Investments | 5.85     |  |

| Security Name                             | Net Asset (%) |
|-------------------------------------------|---------------|
| Equities                                  | 56.06%        |
| HDFC Bank Ltd.                            | 5.66%         |
| Reliance Industries Ltd.                  | 4.28%         |
| ICICI Bank Ltd.                           | 4.11%         |
| Infosys Ltd.                              | 3.44%         |
| Bharti Airtel Ltd.                        | 2.35%         |
| Larsen & Toubro Ltd.                      | 2.28%         |
| Tata Consultancy Services Ltd.            | 2.15%         |
| ITC Ltd.                                  | 2%            |
| State Bank of India                       | 1.48%         |
| Mahindra & Mahindra Ltd.                  | 1.42%         |
| Others                                    | 26.89%        |
| Goverment Securities                      | 26.32%        |
| 7.23% GOI 2039                            | 5.20%         |
| 07.10% GOI 2034                           | 3.28%         |
| 7.34% GS 2064                             | 3.21%         |
| 7.70% AP SGS 2029                         | 2.35%         |
| 7.42% HR SGS 2034                         | 2.09%         |
| 7.26% MP SGS 2038                         | 2.02%         |
| 7.52% HR SGS 2034                         | 1.17%         |
| 6.62% GOI 2051                            | 1.05%         |
| 7.34% TS SDL 2034                         | 0.95%         |
| 7.42% TN SGS 2034                         | 0.95%         |
| Others                                    | 4.05%         |
| Corporate Bonds                           | 13.48%        |
| 7.93 % LIC Housing Finance Ltd. 2027      | 3.18%         |
| 6.45% ICICI Bank Ltd. Series DJU21LB 2028 | 2.29%         |
| 7.62% NABARD 2028                         | 1.97%         |
| 7.95% HDFC BANK Ltd. 2026                 | 1.59%         |
| 7.77% HDFC BANK LTD 2027                  | 1.19%         |
| 7.44% NABARD 2028                         | 1.18%         |
| 8.43% Samman Capital Ltd 2028             | 0.79%         |
| 8.75% Shriram Finance 2026                | 0.40%         |
| 7.58% NABARD 2026                         | 0.39%         |
| 9.20% Shriram Finance 2026                | 0.24%         |
| Others                                    | 0.26%         |
| Cash and Money Markets                    | 4.14%         |
| Portfolio Total                           | 100.00%       |