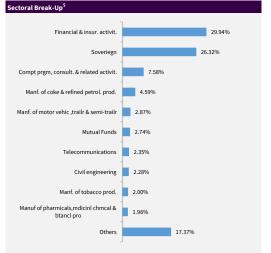

| Modified Duration"       |          |  |
|--------------------------|----------|--|
| Security Type            | Duration |  |
| Fixed Income Investments | 5.85     |  |

| Security Name                             | Net Asset (%) |
|-------------------------------------------|---------------|
| Equities                                  | 56.06%        |
| HDFC Bank Ltd.                            | 5.66%         |
| Reliance Industries Ltd.                  | 4.28%         |
| ICICI Bank Ltd.                           | 4.11%         |
| Infosys Ltd.                              | 3.44%         |
| Bharti Airtel Ltd.                        | 2.35%         |
| Larsen & Toubro Ltd.                      | 2.28%         |
| Tata Consultancy Services Ltd.            | 2.15%         |
| ITC Ltd.                                  | 2%            |
| State Bank of India                       | 1.48%         |
| Mahindra & Mahindra Ltd.                  | 1.42%         |
| Others                                    | 26.89%        |
| Goverment Securities                      | 26.32%        |
| 7.23% GOI 2039                            | 5.20%         |
| 07.10% GOI 2034                           | 3.28%         |
| 7.34% GS 2064                             | 3.21%         |
| 7.70% AP SGS 2029                         | 2.35%         |
| 7.42% HR SGS 2034                         | 2.09%         |
| 7.26% MP SGS 2038                         | 2.02%         |
| 7.52% HR SGS 2034                         | 1.17%         |
| 6.62% GOI 2051                            | 1.05%         |
| 7.34% TS SDL 2034                         | 0.95%         |
| 7.42% TN SGS 2034                         | 0.95%         |
| Others                                    | 4.05%         |
| Corporate Bonds                           | 13.48%        |
| 7.93 % LIC Housing Finance Ltd. 2027      | 3.18%         |
| 6.45% ICICI Bank Ltd. Series DJU21LB 2028 | 2.29%         |
| 7.62% NABARD 2028                         | 1.97%         |
| 7.95% HDFC BANK Ltd. 2026                 | 1.59%         |
| 7.77% HDFC BANK LTD 2027                  | 1.19%         |
| 7.44% NABARD 2028                         | 1.18%         |
| 8.43% Samman Capital Ltd 2028             | 0.79%         |
| 8.75% Shriram Finance 2026                | 0.40%         |
| 7.58% NABARD 2026                         | 0.39%         |
| 9.20% Shriram Finance 2026                | 0.24%         |
| Others                                    | 0.26%         |
| Cash and Money Markets                    | 4.14%         |
| Portfolio Total                           | 100.00%       |