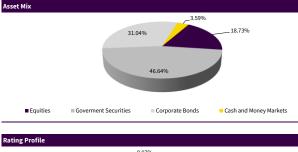

| Modified Duration <sup>®</sup> |          |
|--------------------------------|----------|
| Security Type                  | Duration |
| Fixed Income Investments       | 5.96     |

| Security Name                                          | Net Asset (%) |
|--------------------------------------------------------|---------------|
| Equities                                               | 18.73%        |
| HDFC Bank Ltd.                                         | 1.85%         |
| ICICI Bank Ltd.                                        | 1.60%         |
| Reliance Industries Ltd.                               | 1.32%         |
| Infosys Ltd.                                           | 1.17%         |
| Bharti Airtel Ltd.                                     | 0.78%         |
| Tata Consultancy Services Ltd.                         | 0.76%         |
| Larsen & Toubro Ltd.                                   | 0.69%         |
| State Bank of India                                    | 0.56%         |
| Axis Bank Ltd.                                         | 0.50%         |
| Kotak Mahindra Bank Ltd.                               | 0.45%         |
| Others                                                 | 9.05%         |
| Goverment Securities                                   | 46.64%        |
| 7.23% GOI 2039                                         | 10.32%        |
| 07.10% GOI 2034                                        | 6.58%         |
| 7.34% GS 2064                                          | 6.21%         |
| 7.42% HR SGS 2034                                      | 3.55%         |
| 7.26% MP SGS 2038                                      | 3.46%         |
| 7.52% HR SGS 2034                                      | 2.10%         |
| 7.44% TN SGS 2034                                      | 2.08%         |
| 7.42% TN SGS 2034                                      | 2%            |
| 6.62% GOI 2051                                         | 1.93%         |
| 7.70% AP SGS 2029                                      | 1.90%         |
| Others                                                 | 6.51%         |
| Corporate Bonds                                        | 31.04%        |
| 7.93 % LIC Housing Finance Ltd. 2027                   | 5.75%         |
| 8.43% Samman Capital Ltd 2028                          | 4.27%         |
| 6.45% ICICI Bank Ltd. Series DJU21LB 2028              | 4.14%         |
| 7.62% NABARD 2028                                      | 3.39%         |
| 7.95% HDFC BANK Ltd. 2026                              | 2.87%         |
| 7.58% NABARD 2026                                      | 2.67%         |
| 9.35% Adani Ports & SEZ Ltd. 2026                      | 2.01%         |
| 7.77% HDFC BANK LTD 2027                               | 1.97%         |
| 8.75% Shriram Finance 2026                             | 1.08%         |
| 6.75% Piramal Capital and Housing Finance Limited 2031 | 0.77%         |
| Others                                                 | 2.12%         |
| Cook and Manasi Mankata                                | 3.59%         |
| Cash and Money Markets                                 |               |