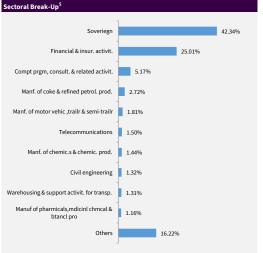

| Modified Duration"       |          |  |
|--------------------------|----------|--|
| Security Type            | Duration |  |
| Fixed Income Investments | 5.85     |  |

| Security Name                             | Net Asset (%) |
|-------------------------------------------|---------------|
| Equities                                  | 56.06%        |
| HDFC Bank Ltd.                            | 5.66%         |
| Reliance Industries Ltd.                  | 4.28%         |
| ICICI Bank Ltd.                           | 4.11%         |
| Infosys Ltd.                              | 3.44%         |
| Bharti Airtel Ltd.                        | 2.35%         |
| Larsen & Toubro Ltd.                      | 2.28%         |
| Tata Consultancy Services Ltd.            | 2.15%         |
| ITC Ltd.                                  | 2%            |
| State Bank of India                       | 1.48%         |
| Mahindra & Mahindra Ltd.                  | 1.42%         |
| Others                                    | 26.89%        |
| Goverment Securities                      | 26.32%        |
| 7.23% GOI 2039                            | 5.20%         |
| 07.10% GOI 2034                           | 3.28%         |
| 7.34% GS 2064                             | 3.21%         |
| 7.70% AP SGS 2029                         | 2.35%         |
| 7.42% HR SGS 2034                         | 2.09%         |
| 7.26% MP SGS 2038                         | 2.02%         |
| 7.52% HR SGS 2034                         | 1.17%         |
| 6.62% GOI 2051                            | 1.05%         |
| 7.34% TS SDL 2034                         | 0.95%         |
| 7.42% TN SGS 2034                         | 0.95%         |
| Others                                    | 4.05%         |
| Corporate Bonds                           | 13.48%        |
| 7.93 % LIC Housing Finance Ltd. 2027      | 3.18%         |
| 6.45% ICICI Bank Ltd. Series DJU21LB 2028 | 2.29%         |
| 7.62% NABARD 2028                         | 1.97%         |
| 7.95% HDFC BANK Ltd. 2026                 | 1.59%         |
| 7.77% HDFC BANK LTD 2027                  | 1.19%         |
| 7.44% NABARD 2028                         | 1.18%         |
| 8.43% Samman Capital Ltd 2028             | 0.79%         |
| 8.75% Shriram Finance 2026                | 0.40%         |
| 7.58% NABARD 2026                         | 0.39%         |
| 9.20% Shriram Finance 2026                | 0.24%         |
| Others                                    | 0.26%         |
| Cash and Money Markets                    | 4.14%         |
| Portfolio Total                           | 100.00%       |