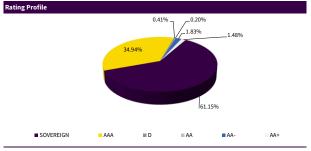

D

\$Sector Classification is as per National Industrial Classification ( All Economic Activities) -2008 NIC

AAA

SOVEREIGN

\*\*Benchmark return has been computed by applying benchmark weightages on CRISIL Composite Bond Index and NIFTY 50 INDEX #Duration of Fixed Income Investments is a measure of sensitivity of the assets price to interest rate movement. Shorter the duration lesser is the sensitivity due to movement in interest rates.

AA-

AA

AA+