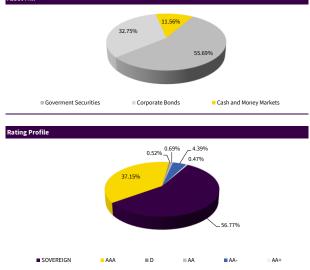

Asset Mix

\$Sector Classification is as per National Industrial Classification (All Economic Activities) -2008 NIC

\*\*Benchmark is CRISIL Composite Bond Index Adjusted for fund management charges #Duration of Fixed Income Investments is a measure of sensitivity of the assets price to interest rate movement. Shorter the duration lesser is the sensitivity due to movement in interest rates.