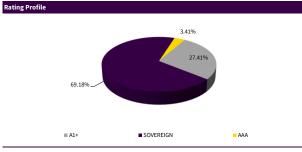

| Modified Duration <sup>#</sup> |          |
|--------------------------------|----------|
| Security Type                  | Duration |
| Fixed Income Investments       | 5.59     |

| Security Name                                          | Net Asset (%) |
|--------------------------------------------------------|---------------|
| Goverment Securities                                   | 55.69%        |
| 7.23% GOI 2039                                         | 12%           |
| 07.10% GOI 2034                                        | 9.06%         |
| 7.34% GS 2064                                          | 7.26%         |
| 7.26% MP SGS 2038                                      | 3.93%         |
| 07.37% GOI 2028                                        | 2.89%         |
| 7.42% HR SGS 2034                                      | 2.30%         |
| 7.52% HR SGS 2034                                      | 2.27%         |
| 7.44% TN SGS 2034                                      | 2.24%         |
| 7.34% TS SDL 2034                                      | 2.20%         |
| 07.09% GOI 2054                                        | 2.19%         |
| Others                                                 | 9.35%         |
| Corporate Bonds                                        | 32.75%        |
| 7.93 % LIC Housing Finance Ltd. 2027                   | 6.01%         |
| 6.45% ICICI Bank Ltd. Series DJU21LB 2028              | 4.47%         |
| 8.43% Samman Capital Ltd 2028                          | 4.31%         |
| 7.62% NABARD 2028                                      | 3.83%         |
| 7.58% NABARD 2026                                      | 3.60%         |
| 7.95% HDFC BANK Ltd. 2026                              | 3.13%         |
| 7.77% HDFC BANK LTD 2027                               | 2.68%         |
| 9.35% Adani Ports & SEZ Ltd. 2026                      | 2.60%         |
| 6.75% Piramal Capital and Housing Finance Limited 2031 | 0.67%         |
| 9.00% Reliance Capital NCD 2026                        | 0.51%         |
| Others                                                 | 0.94%         |
| Cash and Money Markets                                 | 11.56%        |
| Portfolio Total                                        | 100.00%       |
| Fund Annexure Details (Other Than Top 10 Securities)   |               |

Asset Mix

\$Sector Classification is as per National Industrial Classification (All Economic Activities) -2008 NIC

\*\*Benchmark is CRISIL Composite Bond Index Adjusted for fund management charges #Duration of Fixed Income Investments is a measure of sensitivity of the assets price to interest rate movement. Shorter the duration lesser is the sensitivity due to movement in interest rates.