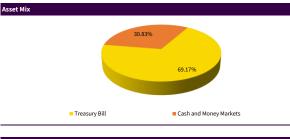

---------|--|--|--|
| Min                           | Max     |  |  |  |
| 0.00%                         | 20.00%  |  |  |  |
| 80.00%                        | 100.00% |  |  |  |
|                               | 0.00%   |  |  |  |

The actual asset allocation will remain within the 'minimum' and 'maximum' range based on market opportunities and future outlook of the markets.

| Asset Class Wise AUM |              |  |
|----------------------|--------------|--|
| Asset Class          | AUM (in Cr.) |  |
| Equity               | Nil          |  |
| Debt                 | 2.85         |  |
| Total                | 2.85         |  |

| Modified Duration"       |          |
|--------------------------|----------|
| Security Type            | Duration |
| Fixed Income Investments | 0.53     |







\$Sector Classification is as per National Industrial Classification (All Economic Activities) -2008 NIC

\*\*Benchmark return is CRISIL 91 day T-Bill Index Return #Duration of Fixed Income Investments is a measure of sensitivity of the assets price to interest rate movement. Shorter the duration lesser is the sensitivity due to movement in interest rates.

Security Name Cash and Money Markets Net Asset (%) 100% Portfolio Total 100.00%

## Group Superannuation & Gratuity **Debt Fund**

ULGF00310/03/2006GROUPDEBTF122



#### Fund Annexure Details (Other Than Top 10 Securities)

| urity Name                 | Net Asset (%) |
|----------------------------|---------------|
| Goverment Securities       | 9.35%         |
| 6.62% GOI 2051             | 2.10%         |
| 7.42% TN SGS 2034