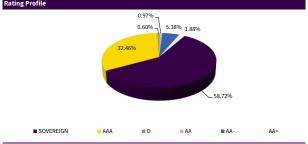

| Modified Duration <sup>#</sup> |          |
|--------------------------------|----------|
| Security Type                  | Duration |
| Fixed Income Investments       | 5.59     |

| Security Name                                          | Net Asset (%) |
|--------------------------------------------------------|---------------|
| Goverment Securities                                   | 55.69%        |
| 7.23% GOI 2039                                         | 12%           |
| 07.10% GOI 2034                                        | 9.06%         |
| 7.34% GS 2064                                          | 7.26%         |
| 7.26% MP SGS 2038                                      | 3.93%         |
| 07.37% GOI 2028                                        | 2.89%         |
| 7.42% HR SGS 2034                                      | 2.30%         |
| 7.52% HR SGS 2034                                      | 2.27%         |
| 7.44% TN SGS 2034                                      | 2.24%         |
| 7.34% TS SDL 2034                                      | 2.20%         |
| 07.09% GOI 2054                                        | 2.19%         |
| Others                                                 | 9.35%         |
| Corporate Bonds                                        | 32.75%        |
| 7.93 % LIC Housing Finance Ltd. 2027                   | 6.01%         |
| 6.45% ICICI Bank Ltd. Series DJU21LB 2028              | 4.47%         |
| 8.43% Samman Capital Ltd 2028                          | 4.31%         |
| 7.62% NABARD 2028                                      | 3.83%         |
| 7.58% NABARD 2026                                      | 3.60%         |
| 7.95% HDFC BANK Ltd. 2026                              | 3.13%         |
| 7.77% HDFC BANK LTD 2027                               | 2.68%         |
| 9.35% Adani Ports & SEZ Ltd. 2026                      | 2.60%         |
| 6.75% Piramal Capital and Housing Finance Limited 2031 | 0.67%         |
| 9.00% Reliance Capital NCD 2026                        | 0.51%         |
| Others                                                 | 0.94%         |
| Cash and Money Markets                                 | 11.56%        |
| Portfolio Total                                        | 100.00%       |
| Fund Annexure Details (Other Than Top 10 Securities)   |               |