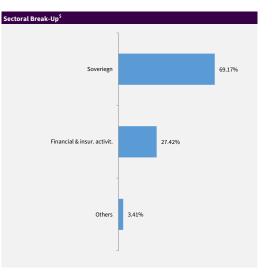

| Modified Duration <sup>#</sup> |          |
|--------------------------------|----------|
| Security Type                  | Duration |
| Fixed Income Investments       | 5.59     |

| Security Name                                          | Net Asset (%) |
|--------------------------------------------------------|---------------|
| Goverment Securities                                   | 55.69%        |
| 7.23% GOI 2039                                         | 12%           |
| 07.10% GOI 2034                                        | 9.06%         |
| 7.34% GS 2064                                          | 7.26%         |
| 7.26% MP SGS 2038                                      | 3.93%         |
| 07.37% GOI 2028                                        | 2.89%         |
| 7.42% HR SGS 2034                                      | 2.30%         |
| 7.52% HR SGS 2034                                      | 2.27%         |
| 7.44% TN SGS 2034                                      | 2.24%         |
| 7.34% TS SDL 2034                                      | 2.20%         |
| 07.09% GOI 2054                                        | 2.19%         |
| Others                                                 | 9.35%         |
| Corporate Bonds                                        | 32.75%        |
| 7.93 % LIC Housing Finance Ltd. 2027                   | 6.01%         |
| 6.45% ICICI Bank Ltd. Series DJU21LB 2028              | 4.47%         |
| 8.43% Samman Capital Ltd 2028                          | 4.31%         |
| 7.62% NABARD 2028                                      | 3.83%         |
| 7.58% NABARD 2026                                      | 3.60%         |
| 7.95% HDFC BANK Ltd. 2026                              | 3.13%         |
| 7.77% HDFC BANK LTD 2027                               | 2.68%         |
| 9.35% Adani Ports & SEZ Ltd. 2026                      | 2.60%         |
| 6.75% Piramal Capital and Housing Finance Limited 2031 | 0.67%         |
| 9.00% Reliance Capital NCD 2026                        | 0.51%         |
| Others                                                 | 0.94%         |
| Cash and Money Markets                                 | 11.56%        |
| Portfolio Total                                        | 100.00%       |
| Fund Annexure Details (Other Than Top 10 Securities)   |               |

Asset Mix

\$Sector Classification is as per National Industrial Classification (All Economic Activities) -2008 NIC

\*\*Benchmark is CRISIL Composite Bond Index Adjusted for fund management charges #Duration of Fixed Income Investments is a measure of sensitivity of the assets price to interest rate movement. Shorter the duration lesser is the sensitivity due to movement in interest rates.